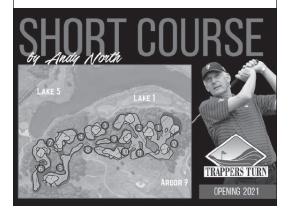

# TRAPPERS TURN GOLF CLUB

Wisconsin Dells

### **THE OFFER**

One Round for One Player

### **VALID**

Valid Sunday after 12 noon, and Monday through Thursday anytime during the 2022 season.

### **CONDITIONS**

A golf cart is mandatory and must be paid separately. Guests of Passport holders that do not have a Passport may play at a rate of \$50 per person, which does include a cart fee. Tee times can be made up to five days in advance. Foursomes are preferred. You must observe the Passport's RULES & CONDITIONS.

### **CONTACT US**

652 Trappers Turn Drive Wisconsin Dells, WI 53965 (608) 253-7000

www.trappersturn.com

# SPECIAL BONUS

Play Trappers Turn's new short course **12North** opening in July for a special introductory rate of \$25!

Rate includes the 12 hole short course with GPS golf cart. Based on availability.